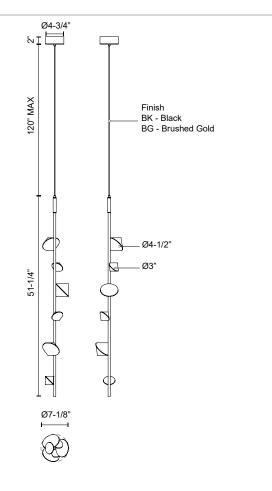

## **SPECIFICATION DETAILS**

PD50852-BG

Brushed Gold

| Fixture Dimensions       | D7-1/8" x H51-1/4"                                         |
|--------------------------|------------------------------------------------------------|
| Light Source             | LED with DC Driver                                         |
| Wattage                  | 26W                                                        |
| Total Lumens             | 1840lm                                                     |
| Delivered Lumens         | 1750lm                                                     |
| Voltage                  | 120V                                                       |
| Color Temperature        | 3000K                                                      |
| CRI (Ra)                 | 90CRI                                                      |
| Optional Color Temps     | 2700K - 5000K Available, Minimum Order Quantities<br>Apply |
| LED Rated Life           | 50,000 hours                                               |
| Dimming                  | 100% - 10%, TRIAC or ELV Dimmer (Not Included)             |
| Diffuser Details         | Acrylic with Sandblasted Interior                          |
| Adjustable               | Yes                                                        |
| Wire Length              | 120" Max                                                   |
| Wire Type                | Black Coaxial Wire                                         |
| Minimum Hang Height      | 56"                                                        |
| Sloped Ceiling Adaptable | Yes                                                        |
| Location                 | Dry                                                        |
| CEC Title 24 JA8         | Yes, JA8-2022                                              |
| Canopy Dimensions        | D4-3/4" x H2"                                              |
| Paint Finish             | BG01; BK02;                                                |